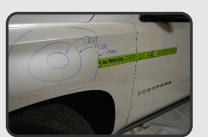

## COLLISION EDGE. INNOVATIVE REPAIR SOLUTIONS

Blend Stick™ is designed to guide estimators and Insurers through the process of properly assigning blend times to collision repairs.

> The stick has calculations to aide estimators in properly sizing the final repair area and determining if there is sufficient room left to blend within the damaged panel.

# COLLISION EDGE. INNOVATIVE REPAIR SOLUTIONS

Blend Stick™ is designed to guide estimators and Insurers through the process of properly assigning blend times to collision repairs.

> The stick has calculations to aide estimators in properly sizing the final repair area and determining if there is sufficient room left to blend within the damaged panel.