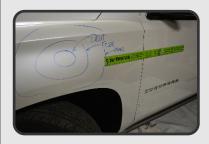

## COLLISION EDGE. INNOVATIVE REPAIR SOLUTIONS

Blend Stick™ is designed to guide estimators and Insurers through the process of properly assigning blend times to collision repairs.

> The stick has calculations to aide estimators in properly sizing the final repair area and determining if there is sufficient room left to blend within the damaged panel.

# COLLISION EDGE. INNOVATIVE REPAIR SOLUTIONS

Blend Stick™ is designed to guide estimators and Insurers through the process of properly assigning blend times to collision repairs.

> The stick has calculations to aide estimators in properly sizing the final repair area and determining if there is sufficient room left to blend within the damaged panel.