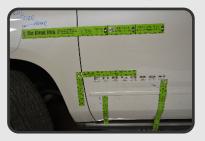

### The The **Estimating Kit**

The Estimating Stick™ is designed to assist in photo locating emblems/decals to speed production and return the vehicle to its exact preaccident condition

The Dent Sizer™ is designed to give scale to photos to accurately represent subjective damage.

### The Estimating Kit

The Estimating Stick™ is designed to assist in photo locating emblems/decals to speed production and return the vehicle to its exact preaccident condition

The Dent Sizer™ is designed to give scale to photos to accurately represent subjective damage.