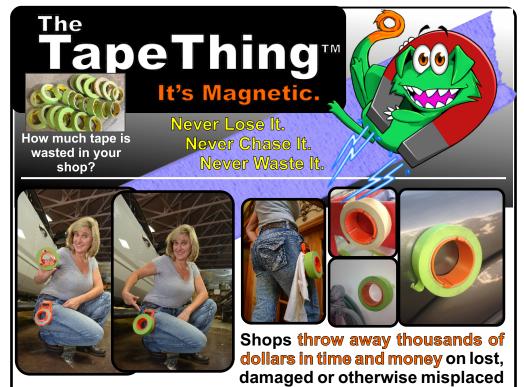

tape. The Tape Thing is a NEW, exciting, patented MAGNETIC tool that sticks tape to booth walls, prep carts, tool boxes, or any other metal surfaces. Tape spools off easily from your hand too! Use this in conjunction with our NEW product The Tape Caddy and keep everything a paint tech uses directly on the hip. Use this and other Collision Edge products to improve your shop today!