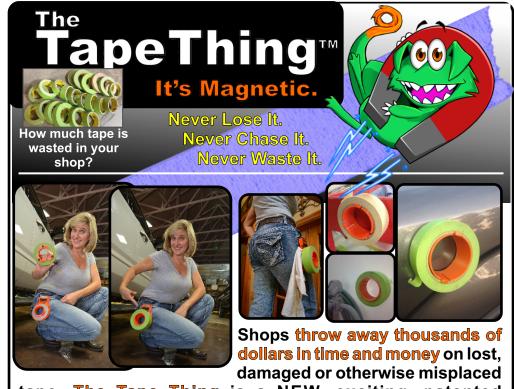

tape. The Tape Thing is a NEW, exciting, patented MAGNETIC tool that sticks tape to booth walls, prep carts, tool boxes, or any other metal surfaces. Tape spools off easily from your hand too! Use this in conjunction with our NEW product The Tape Caddy and keep everything a paint tech uses directly on the hip. Use this and other Collision Edge products to improve your shop today!