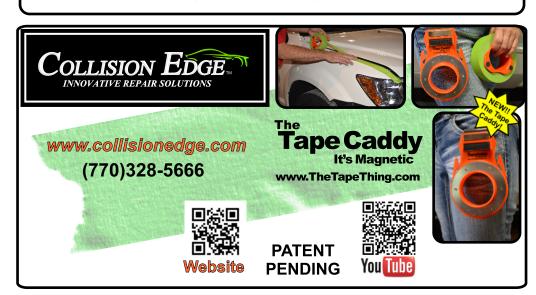

tape. The Tape Thing is a NEW, exciting, patented MAGNETIC tool that sticks tape to booth walls, prep carts, tool boxes, or any other metal surfaces. Tape spools off easily from your hand too! Use this in conjunction with our NEW product The Tape Caddy and keep everything a paint tech uses directly on the hip. Use this and other Collision Edge products to improve your shop today!