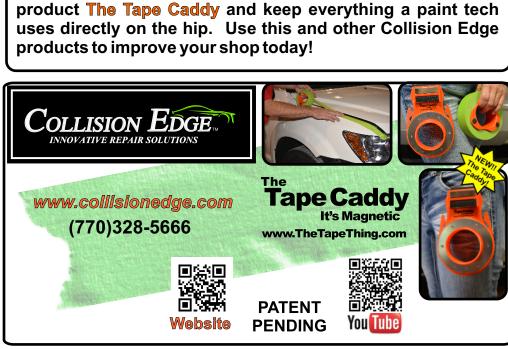

tape. The Tape Thing is a NEW, exciting, patented MAGNETIC tool that sticks tape to booth walls, prep carts, tool boxes, or any other metal surfaces. Tape spools off easily from your hand too! Use this in conjunction with our NEW product The Tape Caddy and keep everything a paint tech uses directly on the hip. Use this and other Collision Edge products to improve your shop today!